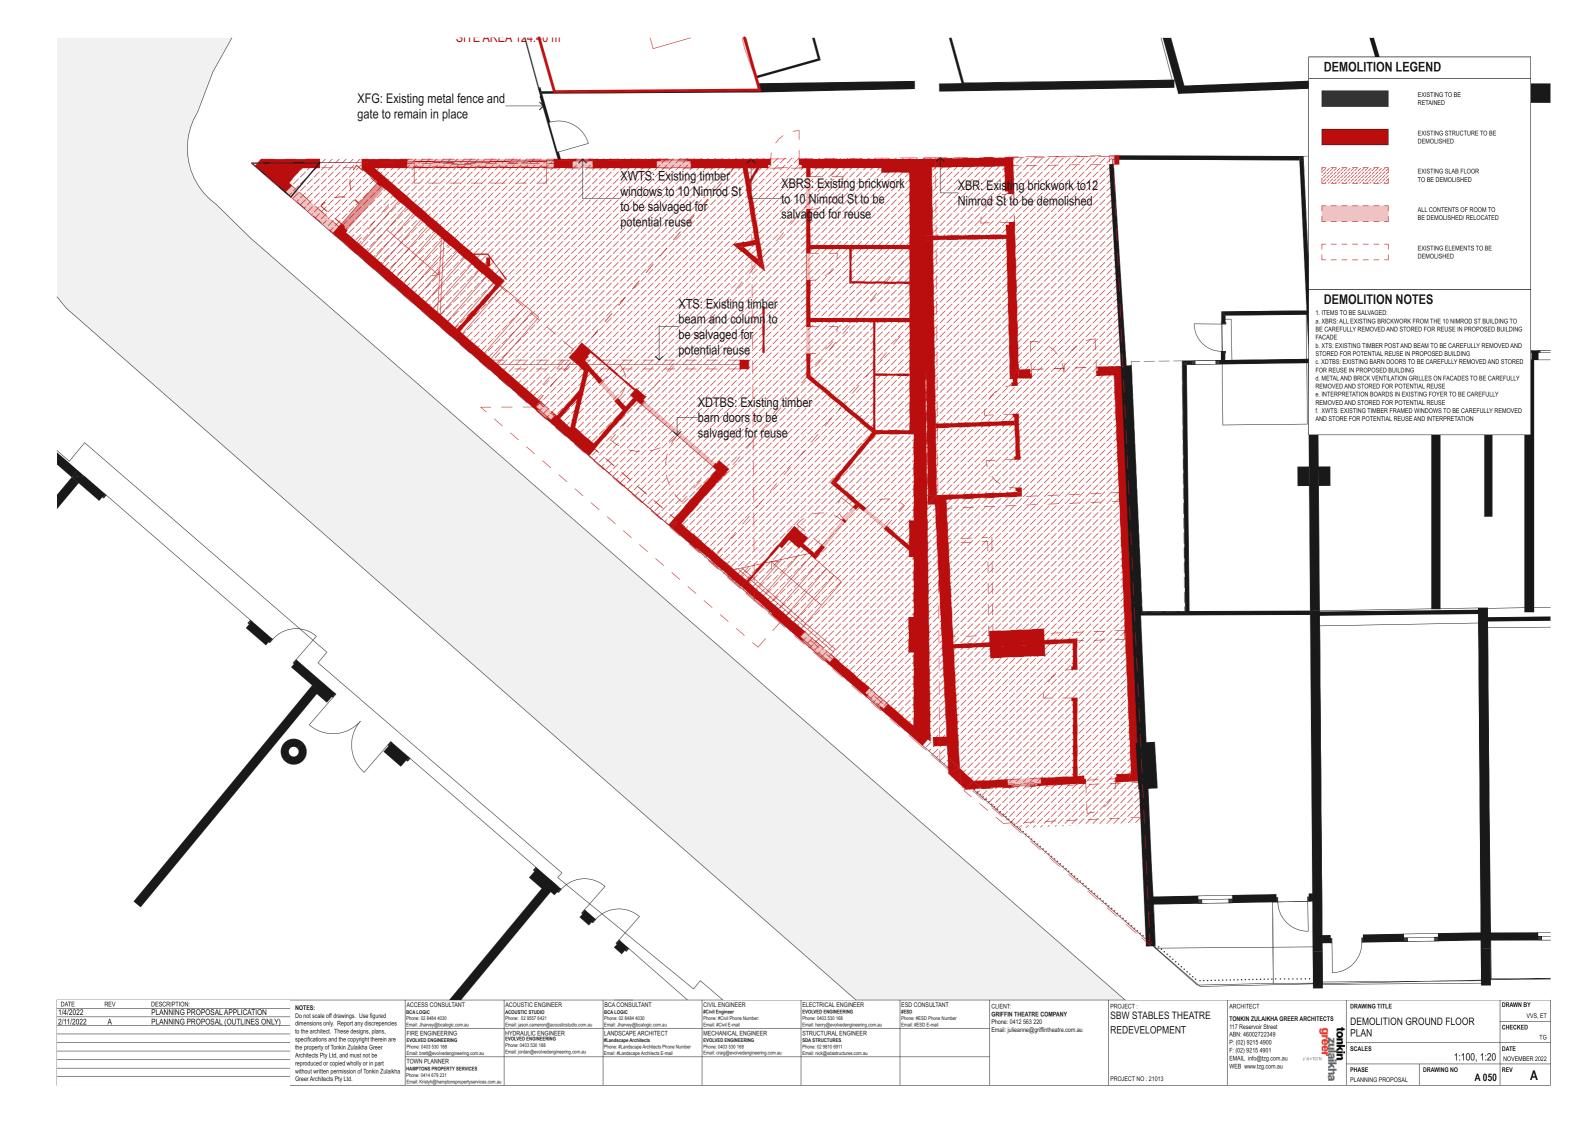

| LEGEND |                                                           |
|--------|-----------------------------------------------------------|
| Code   | Description                                               |
| ACC    | Accessible                                                |
| AFFL   | Above finished floor level                                |
| BDY    | Boundary                                                  |
| BR     | Brickwork, fair faced                                     |
| BRS    | Brickwork, existing salvaged reused                       |
| CFH    | Concrete finish, honed                                    |
| CO1    | Class 1 off form concrete, colour controlled              |
| cos    | Check on site                                             |
| GLC    | Glass, clear                                              |
| GLVO   | Glass louvre, operable                                    |
| PBP    | Plasterboard, paint finish                                |
| PBS    | Plasterboard, suspended ceiling                           |
| RGBS   | Roof gutter, box, stainless steel                         |
| SP     | Steel plate                                               |
| Х      | Existing                                                  |
| XBR    | Brickwork, existing                                       |
| XBRS   | Brickwork, existing, to be salvaged and cleaned for reuse |
| XD     | Existing door                                             |
| XDTBS  | Existing timber barn door, to be salvaged for reuse       |
| XFG    | Existing fence and gate                                   |
| XMR    | Existing Metal Roof                                       |
| XT     | Existing timber, to be salvaged for reuse                 |
| xw     | Existing window                                           |

HYDRAULIC ENGINEER EVOLVED ENGINEERING Phone: 0403 530 168 Email: jordan@evolvedengineer

**DEMOLITION LEGEND** 

EXISTING TO BE RETAINED

EXISTING STRUCTURE TO BE DEMOLISHED

CHECKED

DATE 1:100, 1:20 NOVEMBER 2022 A 053

**DEMOLITION LEGEND** 

EXISTING TO BE RETAINED

EXISTING STRUCTURE TO BE DEMOLISHED

EXISTING SLAB FLOOR TO BE DEMOLISHED

ALL CONTENTS OF ROOM TO BE DEMOLISHED/ RELOCATED

EXISTING ELEMENTS TO BE DEMOLISHED

CIVIL ENGINEER
#Civil Engineer
Phone: #Civil Phone Number:
Email: #Civil E-mail
MECHANICAL ENGINEER
EVOLUED ENGINEERING
Phone: 0403 530 168
Email: craig@evolvedengineering

**DEMOLITION LEGEND** 

EXISTING TO BE RETAINED

EXISTING STRUCTURE TO BE DEMOLISHED

ALL CONTENTS OF ROOM TO BE DEMOLISHED/ RELOCATED

EXISTING ELEMENTS TO BE DEMOLISHED

EXISTING SLAB FLOOR TO BE DEMOLISHED

| .\\//     |     | \\\\\\\\\\\\\\\\\\\\\\\\\\\\\\\\\\\\\\ | <u> </u>                                      | ///\\\///\\\///                                | X\\\//X\\\//X\\                            | V//X\V//X\V/                              | //                                             |                                            | ////\\\///                       | ////\\\///\\\                          | <u> </u>            | <u> </u>                                 | \\\\\\\\\\\\\\\\\\\\\\\\\\\\\\\\\\\\\\\ | (/////    | <u> </u>      | 1///    |
|-----------|-----|----------------------------------------|-----------------------------------------------|------------------------------------------------|--------------------------------------------|-------------------------------------------|------------------------------------------------|--------------------------------------------|----------------------------------|----------------------------------------|---------------------|------------------------------------------|-----------------------------------------|-----------|---------------|---------|
| DATE      | REV | DESCRIPTION:                           | NOTES:                                        |                                                | ACOUSTIC ENGINEER                          | BCA CONSULTANT                            | CIVIL ENGINEER                                 | ELECTRICAL ENGINEER                        | ESD CONSULTANT                   | CLIENT:                                | PROJECT:            | ARCHITECT                                | DRAWING TITLE                           |           | DRAWN B       | iΥ      |
| 1/4/2022  |     | PLANNING PROPOSAL APPLICATION          | Do not scale off drawings. Use figured        | BCA LOGIC                                      | ACOUSTIC STUDIO<br>Phone: 02 9557 6421     | BCA LOGIC<br>Phone: 02 8484 4030          | #Civil Engineer<br>Phone: #Civil Phone Number: | EVOLVED ENGINEERING<br>Phone: 0403 530 168 | #ESD<br>Phone: #ESD Phone Number | GRIFFIN THEATRE COMPANY                | SBW STABLES THEATRE | TONIGH THE AUGUS OPERS ADOLUTEOTO        |                                         |           |               | VVS. ET |
| 2/11/2022 | Α   | PLANNING PROPOSAL (OUTLINES ONLY)      | dimensions only. Report any discrepencies     |                                                | Email: jason.cameron@acousticstudio.com.au | Email: Jharvev@bcalooic.com.au            | Email: #Civil E-mail                           | Email: henry@evolvedengineering.com.au     | Email: #ESD E-mail               | Phone: 0412 563 220                    |                     | TONKIN ZULAIKHA GREER ARCHITECTS         | BASEMENT PLAN                           |           |               |         |
|           |     | ·                                      | to the architect. These designs, plans,       |                                                | HYDRAULIC ENGINEER                         | LANDSCAPE ARCHITECT                       | MECHANICAL ENGINEER                            | STRUCTURAL ENGINEER                        | Endi. IEGO E IIdi                | Email: julieanne@griffintheatre.com.au | REDEVELOPMENT       | 117 Reservoir Street<br>ABN: 46002722349 | •                                       |           | CHECKED       | ,       |
|           |     |                                        |                                               | EVOLVED ENGINEERING                            | EVOLVED ENGINEERING                        | #Landscane Architects                     | EVOLVED ENGINEERING                            | SDA STRUCTURES                             |                                  |                                        |                     | P: (02) 9215 4900                        |                                         |           |               | TG      |
|           |     |                                        | the property of Tonkin Zulaikha Greer         | Phone: 0403 530 168                            | Phone: 0403 530 168                        | Phone: #Landscape Architects Phone Number | Phone: 0403 530 168                            | Phone: 02 9810 6911                        |                                  |                                        |                     | F: (02) 9215 4900                        | SCALES                                  |           | DATE          |         |
|           |     |                                        | Architects Pty Ltd, and must not be           | Email: brett@evolvedengineering.com.au         | Email: jordan@evolvedengineering.com.au    | Email: #Landscape Architects E-mail       | Email: craig@evolvedengineering.com.au         | Email: nick@sdastructures.com.au           |                                  |                                        |                     |                                          | OUNCED                                  | 1         | 1:100 NOVEMBI | D 0000  |
|           |     |                                        | reproduced or copied wholly or in part        | TOWN PLANNER                                   |                                            |                                           |                                                |                                            |                                  |                                        |                     | EMAIL info@tzg.com.au                    | ` <u> </u>                              | 1.        | . TOO NOVEMB  | ER 2022 |
|           |     |                                        | without written permission of Tonkin Zulaikha | HAMPTONS PROPERTY SERVICES                     |                                            |                                           |                                                |                                            |                                  |                                        |                     | WEB www.tzg.com.au                       | PHASE D                                 | RAWING NO | REV           |         |
| -         |     |                                        | Green Architects Ptv I td                     | Phone: 0414 679 231                            |                                            |                                           |                                                |                                            |                                  |                                        | PROJECT NO: 21013   | <u> </u>                                 | PLANNING PROPOSAL                       | Α         | A 100         | Α       |
|           |     |                                        |                                               | Email: Kristyh@hamptonspropertyservices.com.au |                                            |                                           |                                                |                                            |                                  |                                        | 1                   | _                                        | I LAMINIO I NOFOGAL                     | - '       |               | '       |