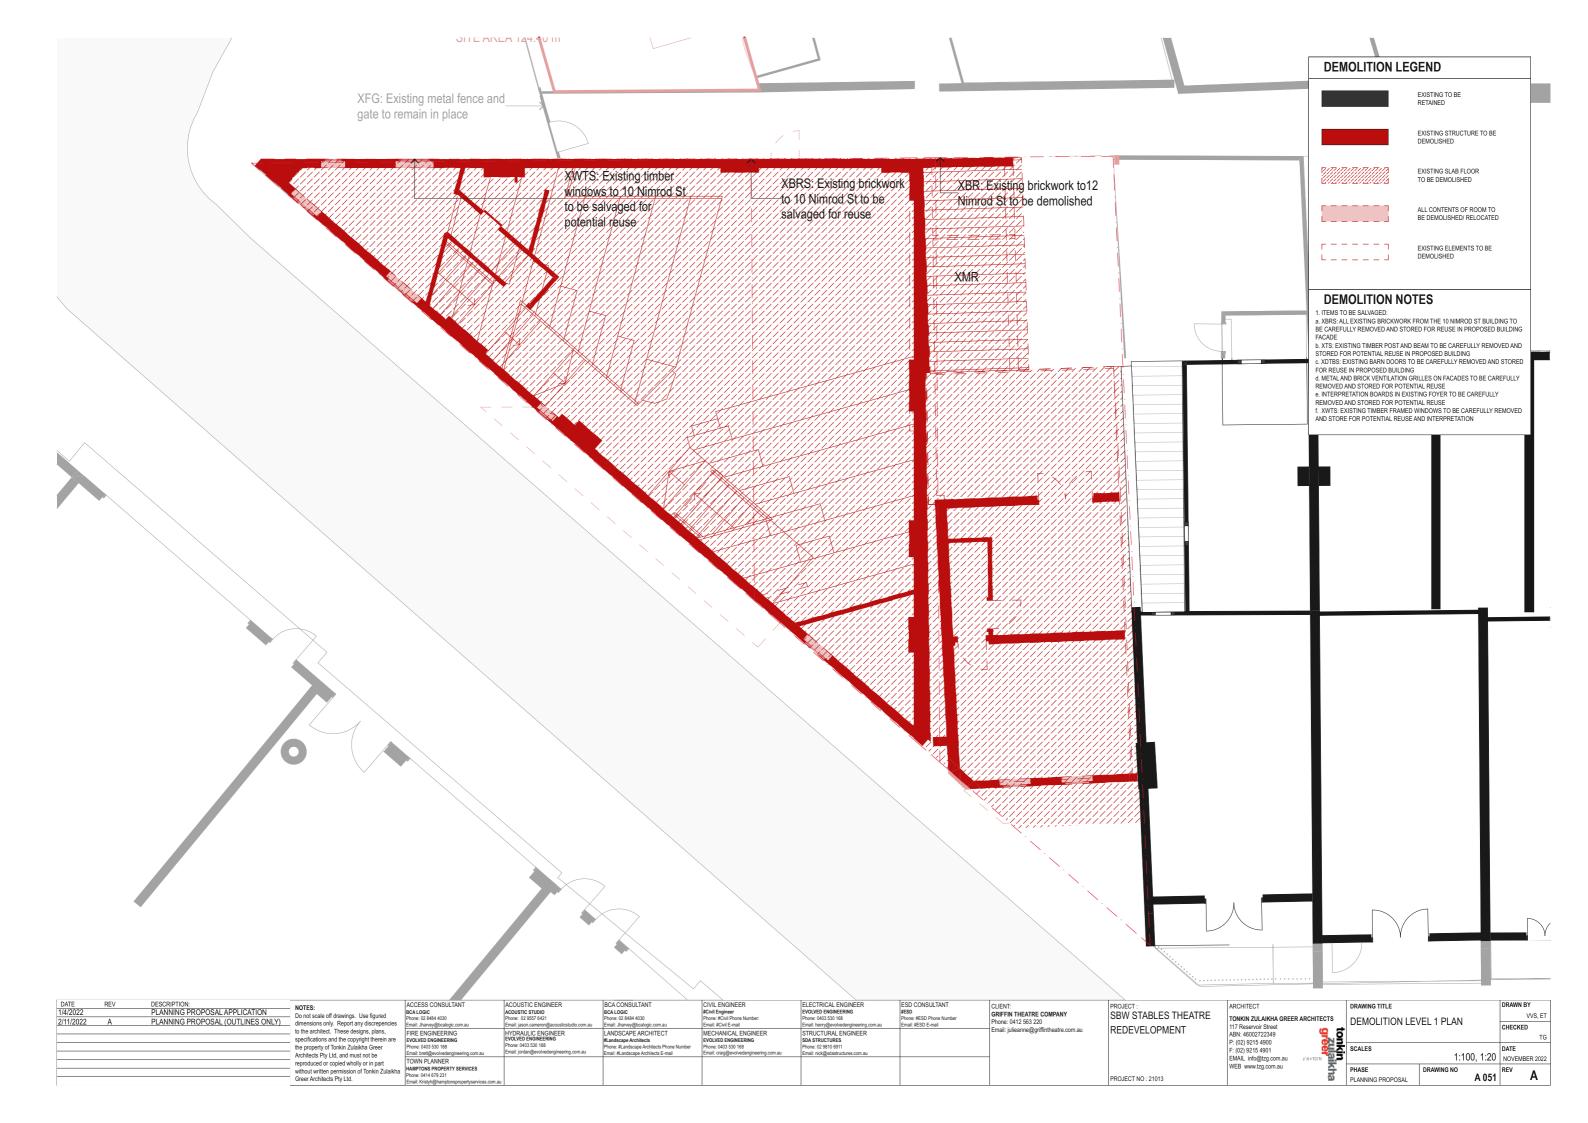

| LEGEND |                                                           |
|--------|-----------------------------------------------------------|
| Code   | Description                                               |
| ACC    | Accessible                                                |
| AFFL   | Above finished floor level                                |
| BDY    | Boundary                                                  |
| BR     | Brickwork, fair faced                                     |
| BRS    | Brickwork, existing salvaged reused                       |
| CFH    | Concrete finish, honed                                    |
| CO1    | Class 1 off form concrete, colour controlled              |
| cos    | Check on site                                             |
| GLC    | Glass, clear                                              |
| GLVO   | Glass louvre, operable                                    |
| PBP    | Plasterboard, paint finish                                |
| PBS    | Plasterboard, suspended ceiling                           |
| RGBS   | Roof gutter, box, stainless steel                         |
| SP     | Steel plate                                               |
| Х      | Existing                                                  |
| XBR    | Brickwork, existing                                       |
| XBRS   | Brickwork, existing, to be salvaged and cleaned for reuse |
| XD     | Existing door                                             |
| XDTBS  | Existing timber barn door, to be salvaged for reuse       |
| XFG    | Existing fence and gate                                   |
| XMR    | Existing Metal Roof                                       |
| XT     | Existing timber, to be salvaged for reuse                 |
| xw     | Existing window                                           |

HYDRAULIC ENGINEER EVOLVED ENGINEERING Phone: 0403 530 168 Email: jordan@evolvedengineer

**DEMOLITION LEGEND** 

EXISTING TO BE RETAINED

EXISTING STRUCTURE TO BE DEMOLISHED

CHECKED

DATE 1:100, 1:20 NOVEMBER 2022 A 053

**DEMOLITION LEGEND** 

EXISTING TO BE RETAINED

EXISTING STRUCTURE TO BE DEMOLISHED

EXISTING SLAB FLOOR TO BE DEMOLISHED

ALL CONTENTS OF ROOM TO BE DEMOLISHED/ RELOCATED

EXISTING ELEMENTS TO BE DEMOLISHED

CIVIL ENGINEER
#Civil Engineer
Phone: #Civil Phone Number:
Email: #Civil E-mail
MECHANICAL ENGINEER
EVOLUED ENGINEERING
Phone: 0403 530 168
Email: craig@evolvedengineering

**DEMOLITION LEGEND** 

EXISTING TO BE RETAINED

EXISTING STRUCTURE TO BE DEMOLISHED

ALL CONTENTS OF ROOM TO BE DEMOLISHED/ RELOCATED

EXISTING ELEMENTS TO BE DEMOLISHED

EXISTING SLAB FLOOR TO BE DEMOLISHED

| .\\//     |     | \\\\\\\\\\\\\\\\\\\\\\\\\\\\\\\\\\\\\\ | <u> </u>                                      | ///\\\///\\\///                                | X\\\//X\\\//X\\                            | V//X\V//X\V/                              | //                                             |                                            | ////\\\///                       | ////\\\///\\\                          | <u> </u>            | <u> </u>                                 | \\\\\\\\\\\\\\\\\\\\\\\\\\\\\\\\\\\\\\\ | (/////    | <u> </u>      | 1///    |
|-----------|-----|----------------------------------------|-----------------------------------------------|------------------------------------------------|--------------------------------------------|-------------------------------------------|------------------------------------------------|--------------------------------------------|----------------------------------|----------------------------------------|---------------------|------------------------------------------|-----------------------------------------|-----------|---------------|---------|
| DATE      | REV | DESCRIPTION:                           | NOTES:                                        |                                                | ACOUSTIC ENGINEER                          | BCA CONSULTANT                            | CIVIL ENGINEER                                 | ELECTRICAL ENGINEER                        | ESD CONSULTANT                   | CLIENT:                                | PROJECT:            | ARCHITECT                                | DRAWING TITLE                           |           | DRAWN B       | iΥ      |
| 1/4/2022  |     | PLANNING PROPOSAL APPLICATION          | Do not scale off drawings. Use figured        | BCA LOGIC                                      | ACOUSTIC STUDIO<br>Phone: 02 9557 6421     | BCA LOGIC<br>Phone: 02 8484 4030          | #Civil Engineer<br>Phone: #Civil Phone Number: | EVOLVED ENGINEERING<br>Phone: 0403 530 168 | #ESD<br>Phone: #ESD Phone Number | GRIFFIN THEATRE COMPANY                | SBW STABLES THEATRE | TONIGH THE AUGUS OPERS ADOLUTEOTO        |                                         |           |               | VVS. ET |
| 2/11/2022 | Α   | PLANNING PROPOSAL (OUTLINES ONLY)      | dimensions only. Report any discrepencies     |                                                | Email: jason.cameron@acousticstudio.com.au | Email: Jharvev@bcalooic.com.au            | Email: #Civil E-mail                           | Email: henry@evolvedengineering.com.au     | Email: #ESD E-mail               | Phone: 0412 563 220                    |                     | TONKIN ZULAIKHA GREER ARCHITECTS         | BASEMENT PLAN                           |           |               |         |
|           |     | ·                                      | to the architect. These designs, plans,       |                                                | HYDRAULIC ENGINEER                         | LANDSCAPE ARCHITECT                       | MECHANICAL ENGINEER                            | STRUCTURAL ENGINEER                        | Endi. IEGO E IIdi                | Email: julieanne@griffintheatre.com.au | REDEVELOPMENT       | 117 Reservoir Street<br>ABN: 46002722349 | •                                       |           | CHECKED       | ,       |
|           |     |                                        |                                               | EVOLVED ENGINEERING                            | EVOLVED ENGINEERING                        | #Landscane Architects                     | EVOLVED ENGINEERING                            | SDA STRUCTURES                             |                                  |                                        |                     | P: (02) 9215 4900                        |                                         |           |               | TG      |
|           |     |                                        | the property of Tonkin Zulaikha Greer         | Phone: 0403 530 168                            | Phone: 0403 530 168                        | Phone: #Landscape Architects Phone Number | Phone: 0403 530 168                            | Phone: 02 9810 6911                        |                                  |                                        |                     | F: (02) 9215 4900                        | SCALES                                  |           | DATE          |         |
|           |     |                                        | Architects Pty Ltd, and must not be           | Email: brett@evolvedengineering.com.au         | Email: jordan@evolvedengineering.com.au    | Email: #Landscape Architects E-mail       | Email: craig@evolvedengineering.com.au         | Email: nick@sdastructures.com.au           |                                  |                                        |                     |                                          | OUNCED                                  | 1         | 1:100 NOVEMBI | D 0000  |
|           |     |                                        | reproduced or copied wholly or in part        | TOWN PLANNER                                   |                                            |                                           |                                                |                                            |                                  |                                        |                     | EMAIL info@tzg.com.au                    | ` <u> </u>                              | 1.        | . TOO NOVEMB  | ER 2022 |
|           |     |                                        | without written permission of Tonkin Zulaikha | HAMPTONS PROPERTY SERVICES                     |                                            |                                           |                                                |                                            |                                  |                                        |                     | WEB www.tzg.com.au                       | PHASE D                                 | RAWING NO | REV           |         |
| -         |     |                                        | Green Architects Ptv I td                     | Phone: 0414 679 231                            |                                            |                                           |                                                |                                            |                                  |                                        | PROJECT NO: 21013   | <u> </u>                                 | PLANNING PROPOSAL                       | Α         | A 100         | Α       |
|           |     |                                        |                                               | Email: Kristyh@hamptonspropertyservices.com.au |                                            |                                           |                                                |                                            |                                  |                                        | 1                   | _                                        | I LAMINIO I NOFOGAL                     | - '       |               | '       |